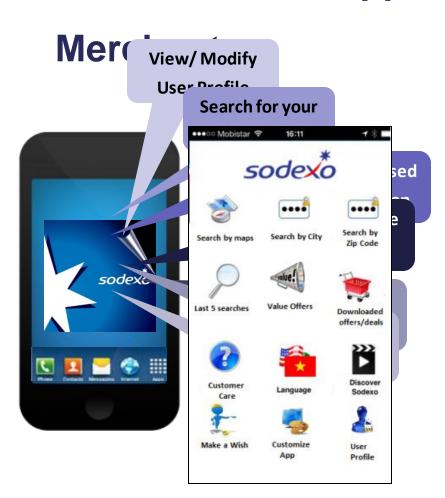

# Use our Mobile App to locate a Sodexo

- Search merchant by map or list
- Rate an merchant outlet
- Value Deals Search & Acceptance
- Customer care interface for any issues
- > News feed (addition of a new chain, etc)
- Merchant Advertisements
- Display outlets/deals as per user's location
- Make a Wish request to add new outlet

#### Available on